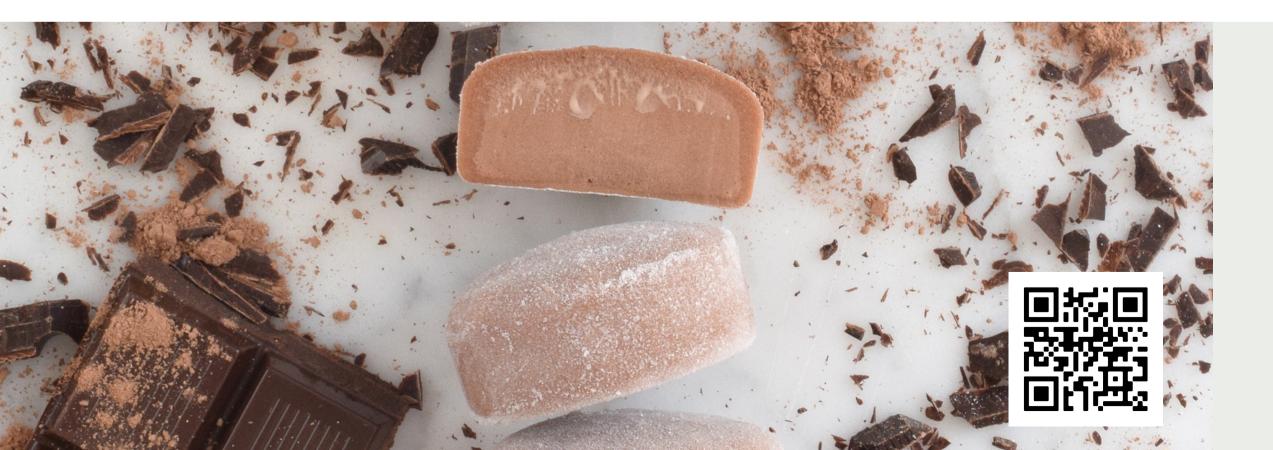

### **Chocolate Ice Cream Mochi**

## A sure bet: smooth, fine, gourmet chocolate mochi dessert

The premium ice cream mochi is a delicate, meltin-your-mouth creation originating from Japanese gastronomy in the 10th century. Enjoyed as a refined, refreshing dessert, mochi is trending in the Canadian food scene. Its creamy dark chocolate ice cream is enveloped in a thin, soft cocoa rice dough. Dark chocolate delivers a comforting, gourmet experience bursting with flavour. No artificial colours or flavours.