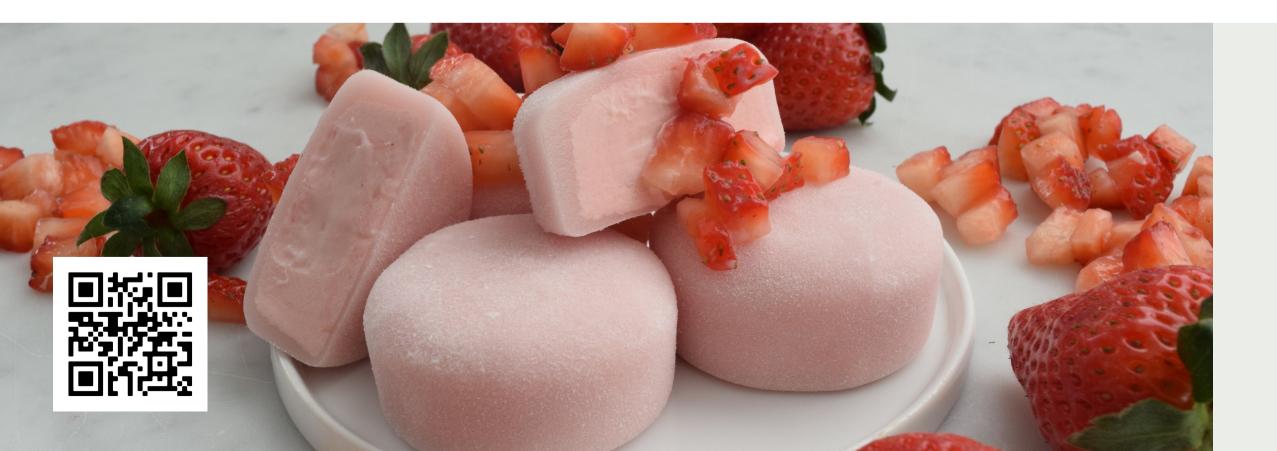

## Strawberry mochi dessert for fresh, fruity sweetness

The premium ice cream mochi is a delicate, melt-in-your-mouth creation originating from Japanese gastronomy in the 10th century. Enjoyed as a refined, refreshing dessert, mochi is trending in the Canadian food scene. Its creamy strawberry ice cream is enveloped in a thin, soft and delicious rice dough. Strawberry puree brings out the fruit's vibrant sweetness. No artificial colours or flavours.