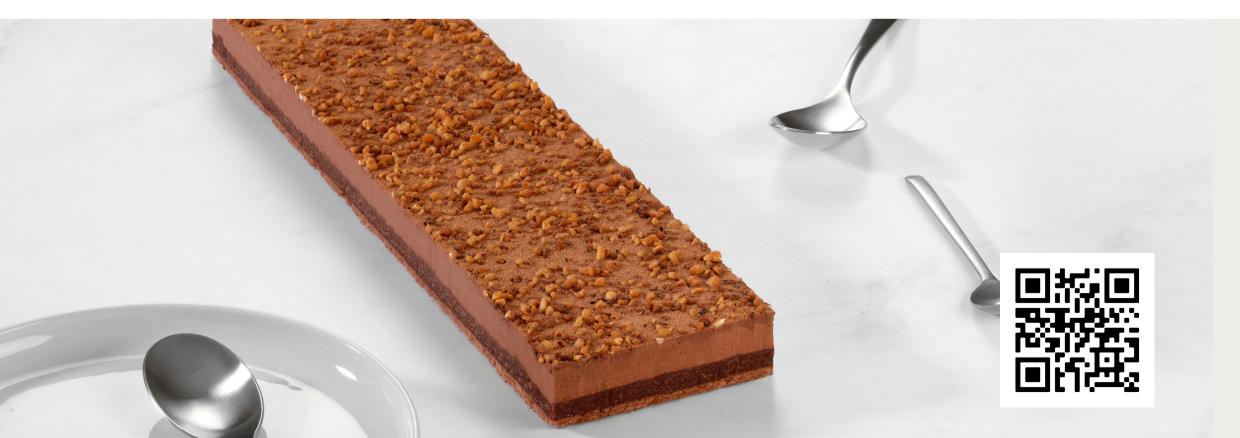

### Dark Chocolate Crunch Strip Cake

# A high-quality dessert showcasing the elegance of chocolate

This versatile strip cake can be served as a delicate dessert or high-quality bite-sized treat any time. Its refined all-chocolate textures are showcased in an airy dark chocolate mousse and crunchy cookie with crispy crêpe pieces, adorned with gourmet, elegant decoration. Can be sliced frozen and easily portioned into 8 to 10 servings.