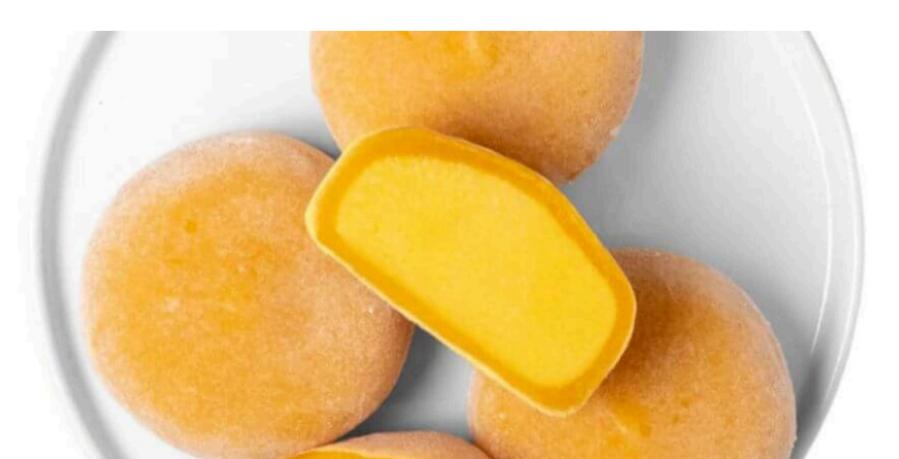

# MMAN35V Mango Premium Vegan Frozen Mochi

## Sweet and fruity, ready to serve as a dessert for restaurants, dairy bars and hospitality.

This vegan and gluten-free dessert brings the refinement of Japanese-inspired desserts to your table.

Each little scoop of mochi encloses a creamy coconut cream ice cream, flavoured with mango puree, all wrapped in a soft, chewy rice dough that's a pleasure to eat.